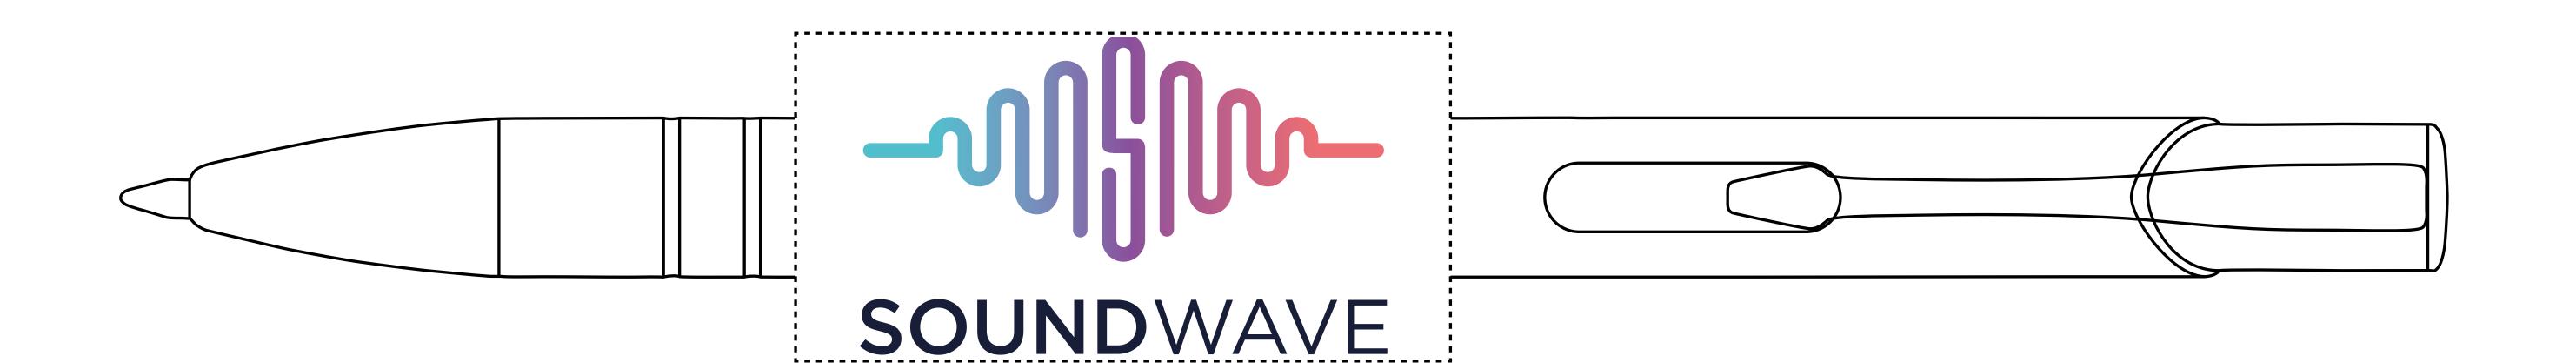

## Print Areas

Direct Digital Printing

Print Area: 82mm x 7mm

Electra® Ballpen

UltraHD Printing

Print Area: 35mm x 20mm

Direct Digital Printing

Print Area: 60mm x 7mm