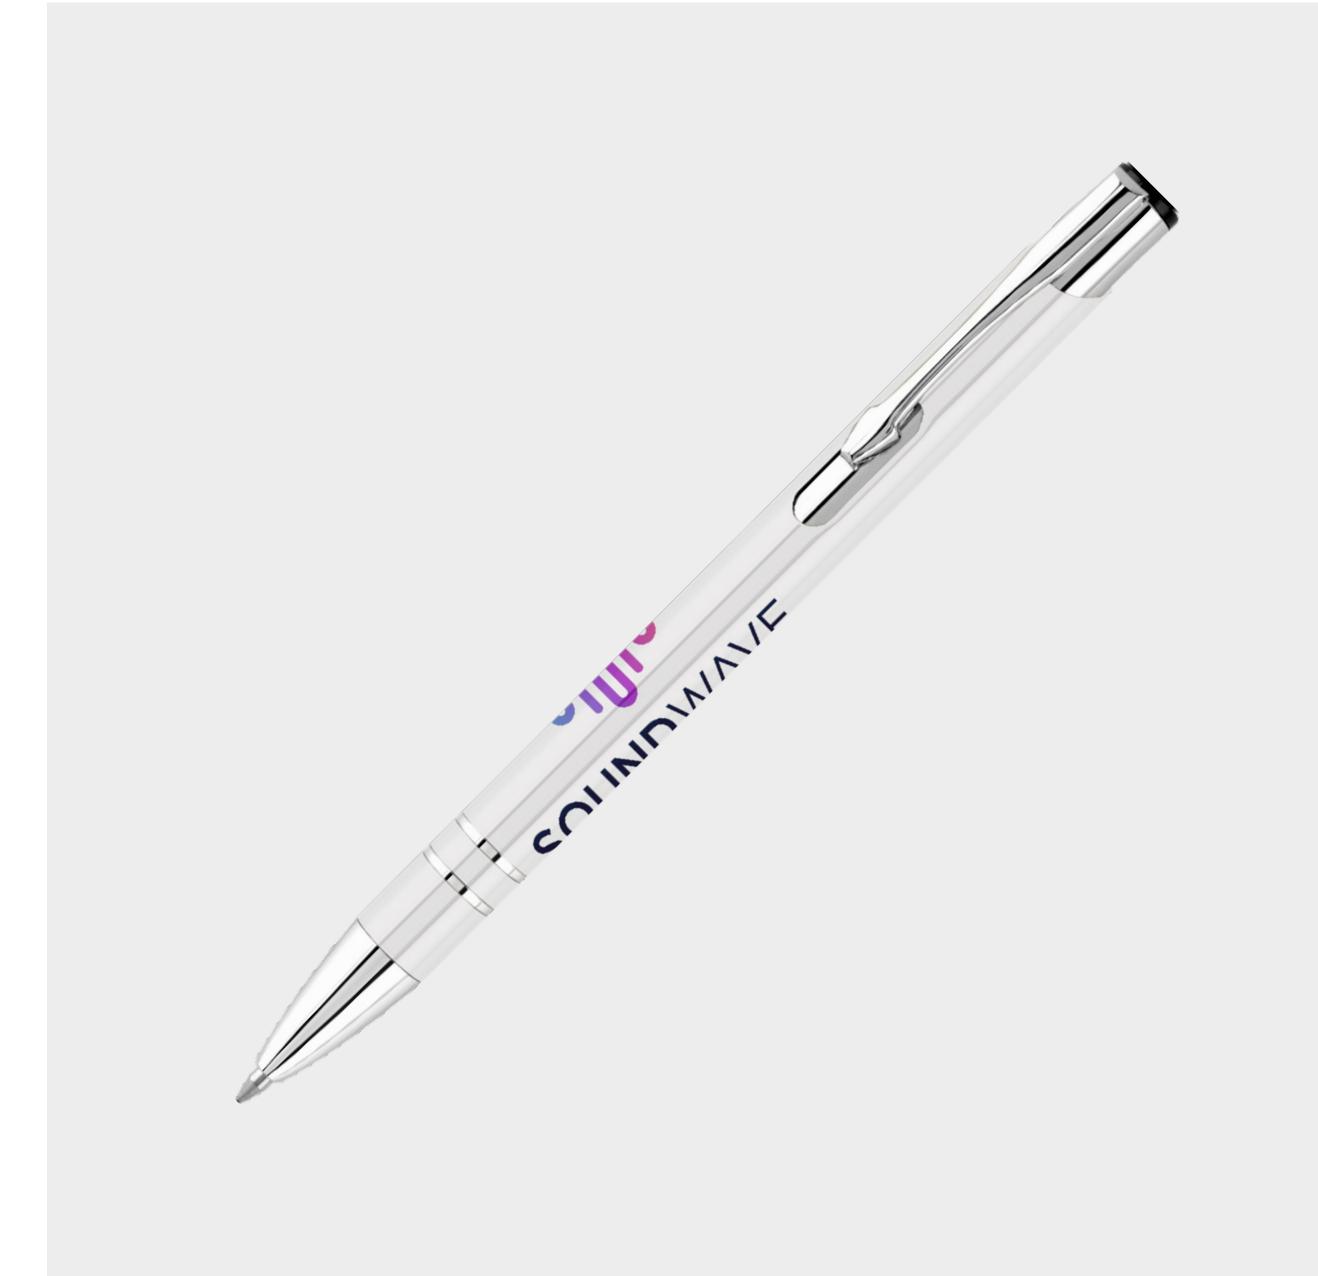

## Print Areas

Direct Digital Printing

Print Area: 82mm x 7mm

Electra® Ballpen

UltraHD Printing

Print Area: 35mm x 20mm

Direct Digital Printing

Print Area: 60mm x 7mm