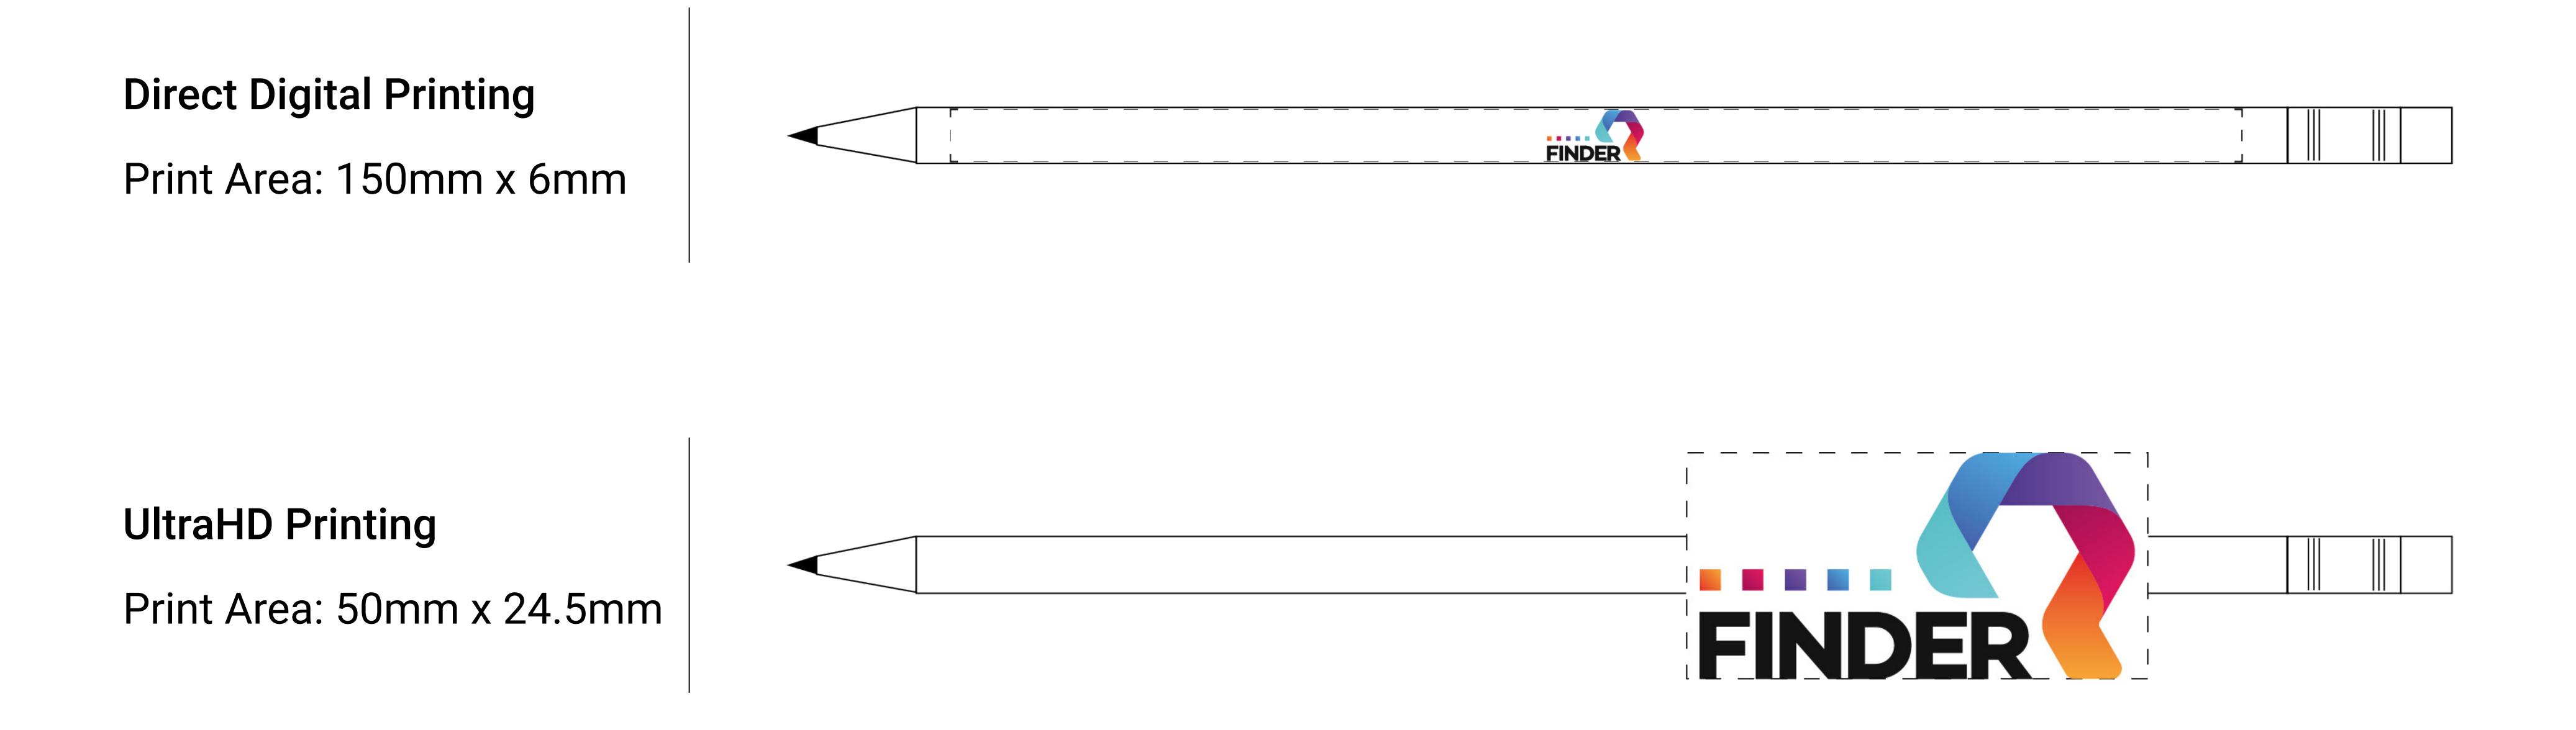

## Print Areas

Direct Digital Printing

Print Area: 82mm x 7mm

Electra® Ballpen

UltraHD Printing

Print Area: 35mm x 20mm

Direct Digital Printing

Print Area: 60mm x 7mm

### 03 Larger Print Area

With UltraHD printing, a much larger print area can be achieved. Direct digital has a 6mm high print with limited print positions whereas as UltraHD has a print height of 20-25mm.