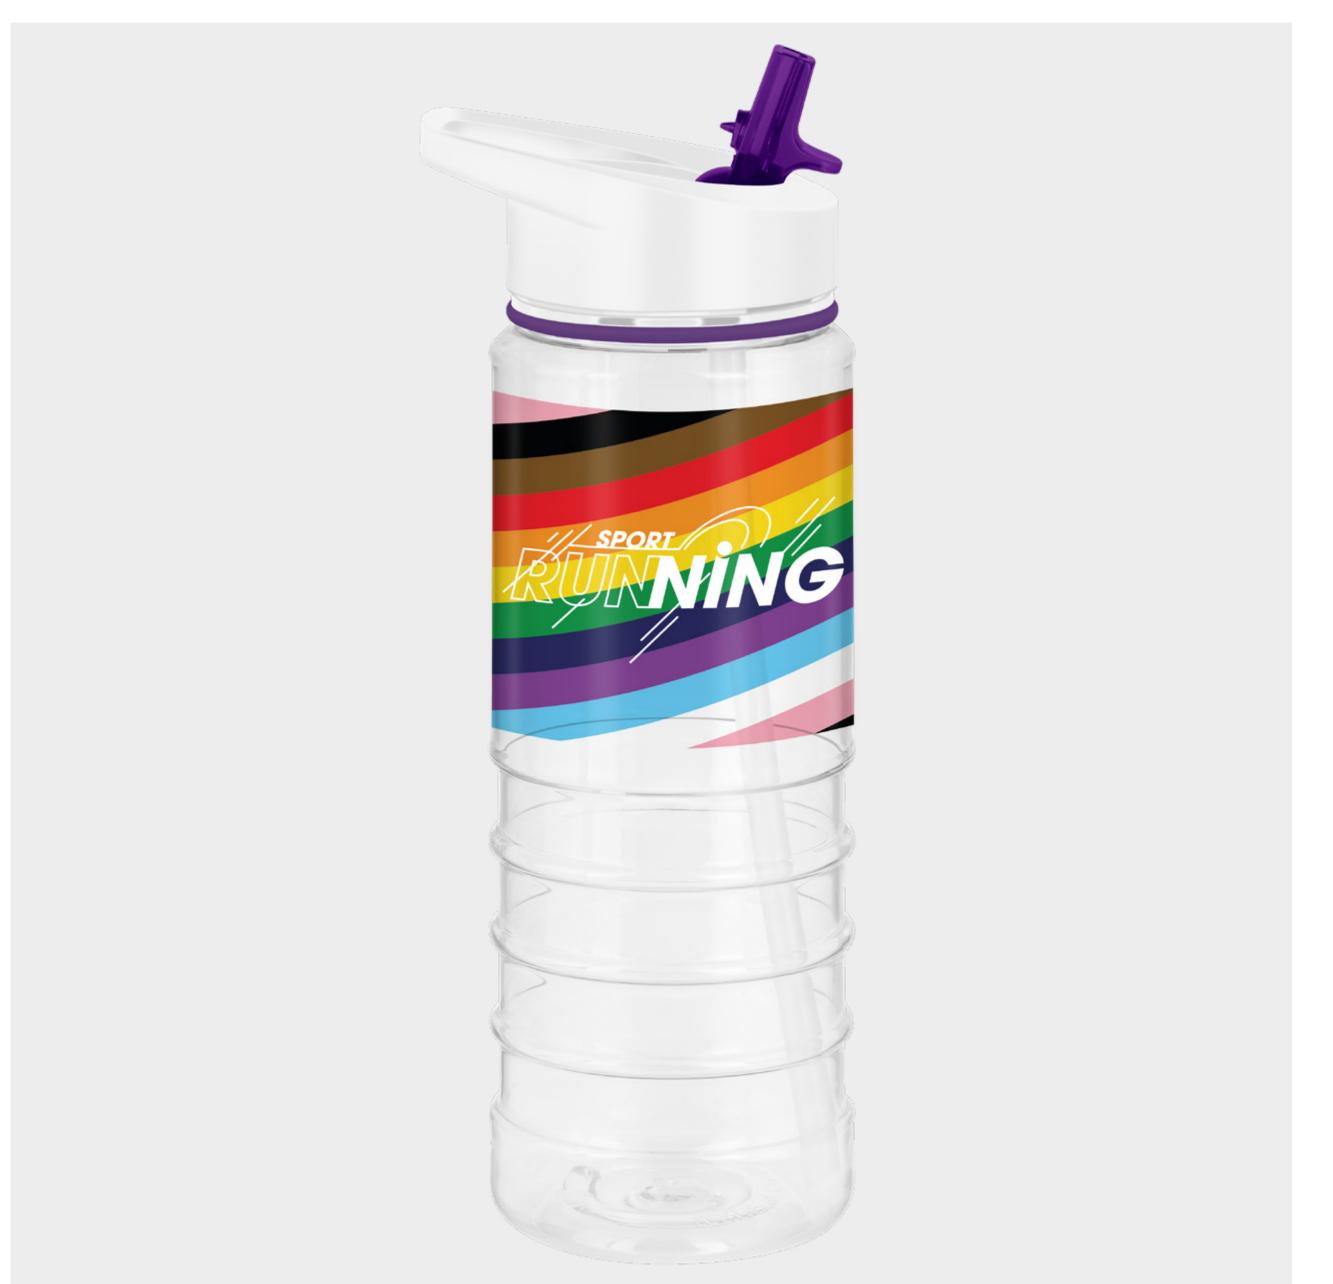

# Print Areas

# Pure Sports Bottle

Pure Sports Bottle

**UltraHD Printing** 

Print Area: 210mm x 70mm