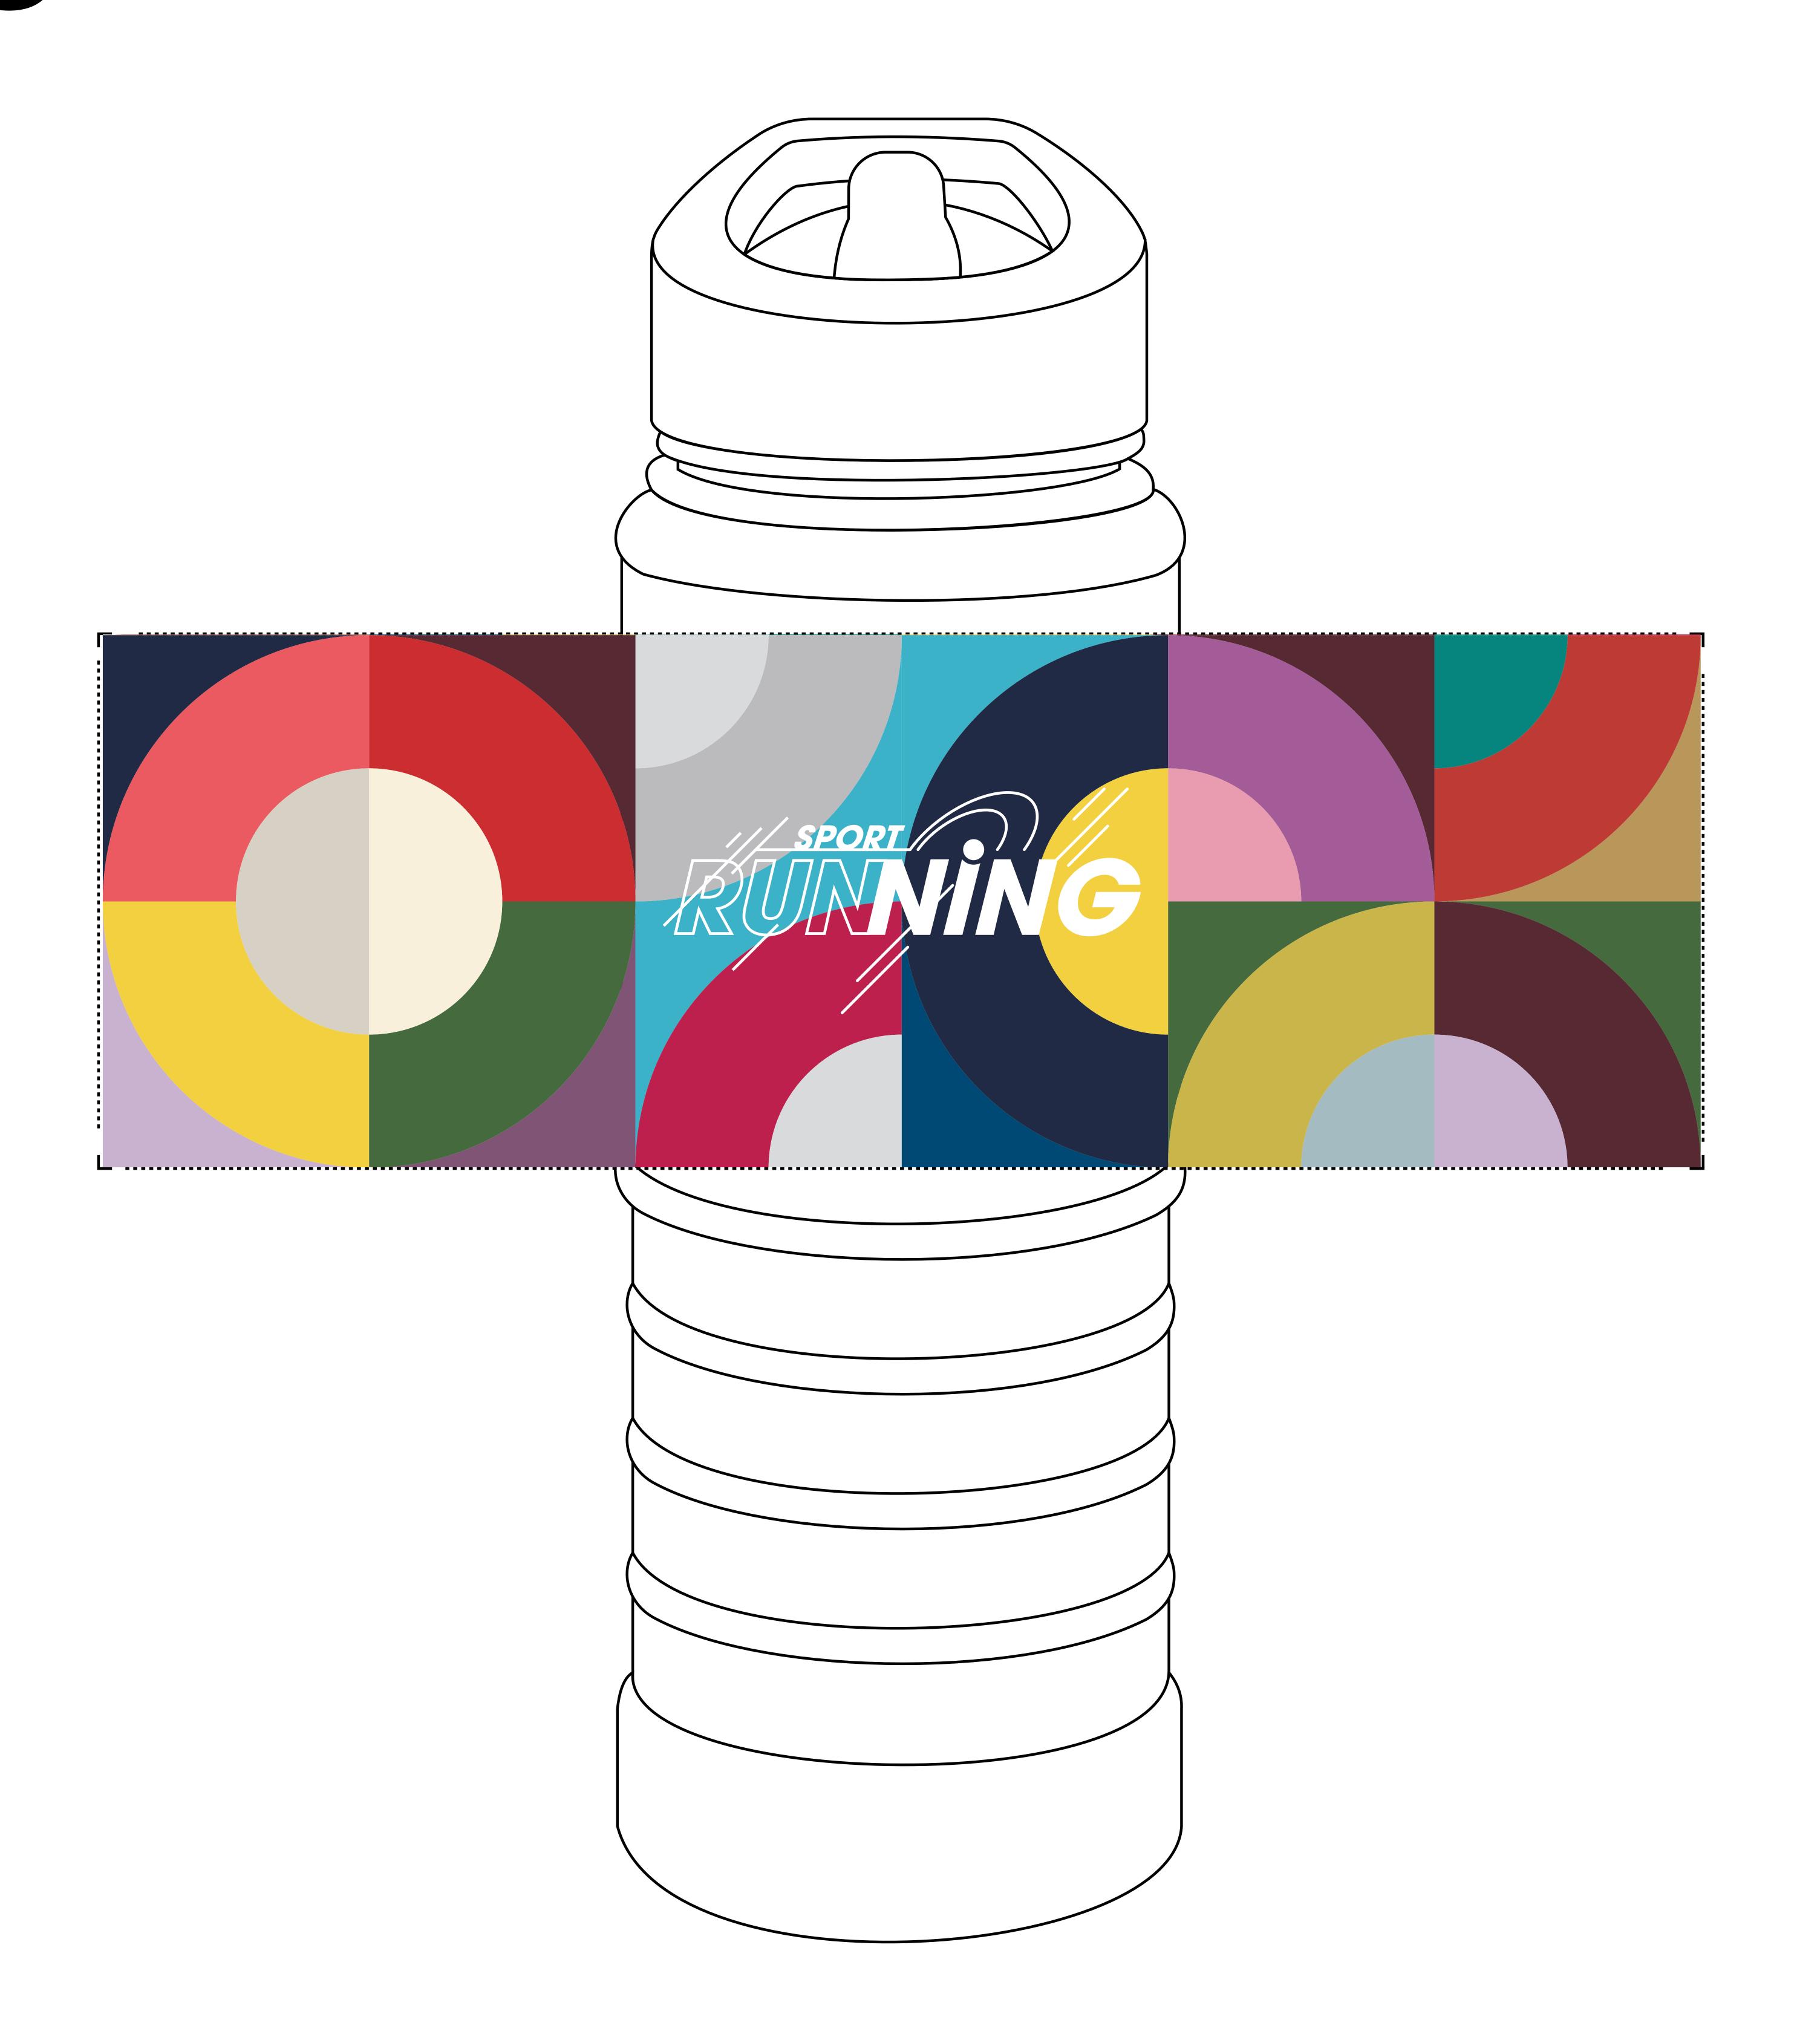

# Pure Sports Bottle

Pure Sports Bottle

**UltraHD Printing** 

Print Area: 210mm x 70mm