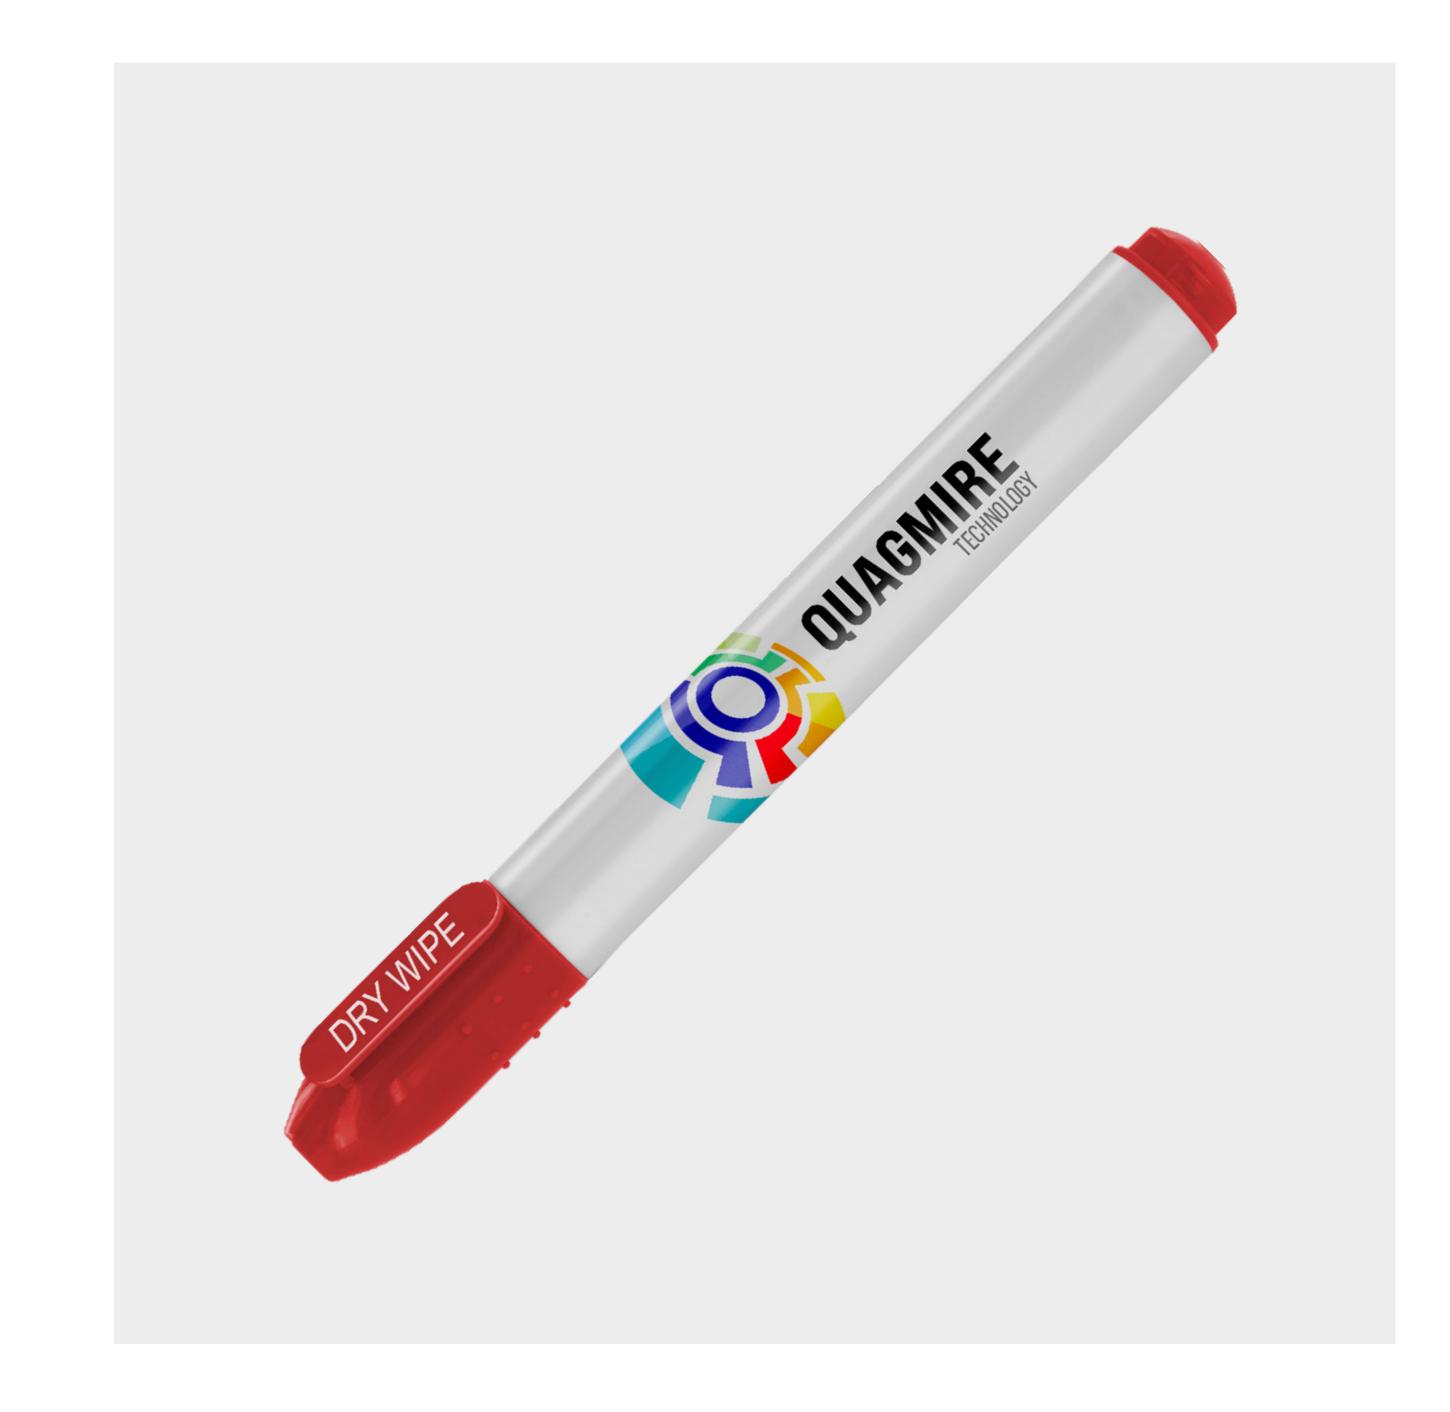

nition are dramatically improved to a near-magazine quality print.















# Direct Digital vs UltraHD? Table of Comparisons

|                   | Standard Print - Direct Digital | UltraHD         |
|-------------------|---------------------------------|-----------------|
| Finish            | Matte                           | High Gloss      |
| Resolution        | Low Resolution                  | High Resolution |
| Colour Gamut      | Low                             | High            |
| Colour Gradation  | Low                             | High            |
| Print Vibrancy    | Low                             | High            |
| Cylindrical Print | No                              | Yes             |











# Compatible with over 60 products

















Metal Pens



Markers









Plastic Pens

Bingo Daubers

Wooden Pencils



# Print Areas









# Pure Sports Bottle

Pure Sports Bottle

**UltraHD Printing** 

Print Area: 210mm x 70mm





## Print Areas

Direct Digital Printing

Print Area: 82mm x 7mm



Electra® Ballpen

UltraHD Printing

Print Area: 35mm x 20mm



Direct Digital Printing

Print Area: 60mm x 7mm



Absolute® Extra Ballpen

**UltraHD Printing** 

Print Area: 50mm x 20mm





## Print Areas

### **Direct Digital Printing**

Print Area: 82mm x 7mm



### Dry Wipe Marker Pro

### **UltraHD Printing**

Print Area: 40mm x 20mm



### **Direct Digital Printing**

Print Area: 45mm x 9mm



## Bingo Dauber

#### **UltraHD Printing**

Print Area: 50mm x 25mm







# Print Areas Standard We Pencil





## Benefits of UltraHD