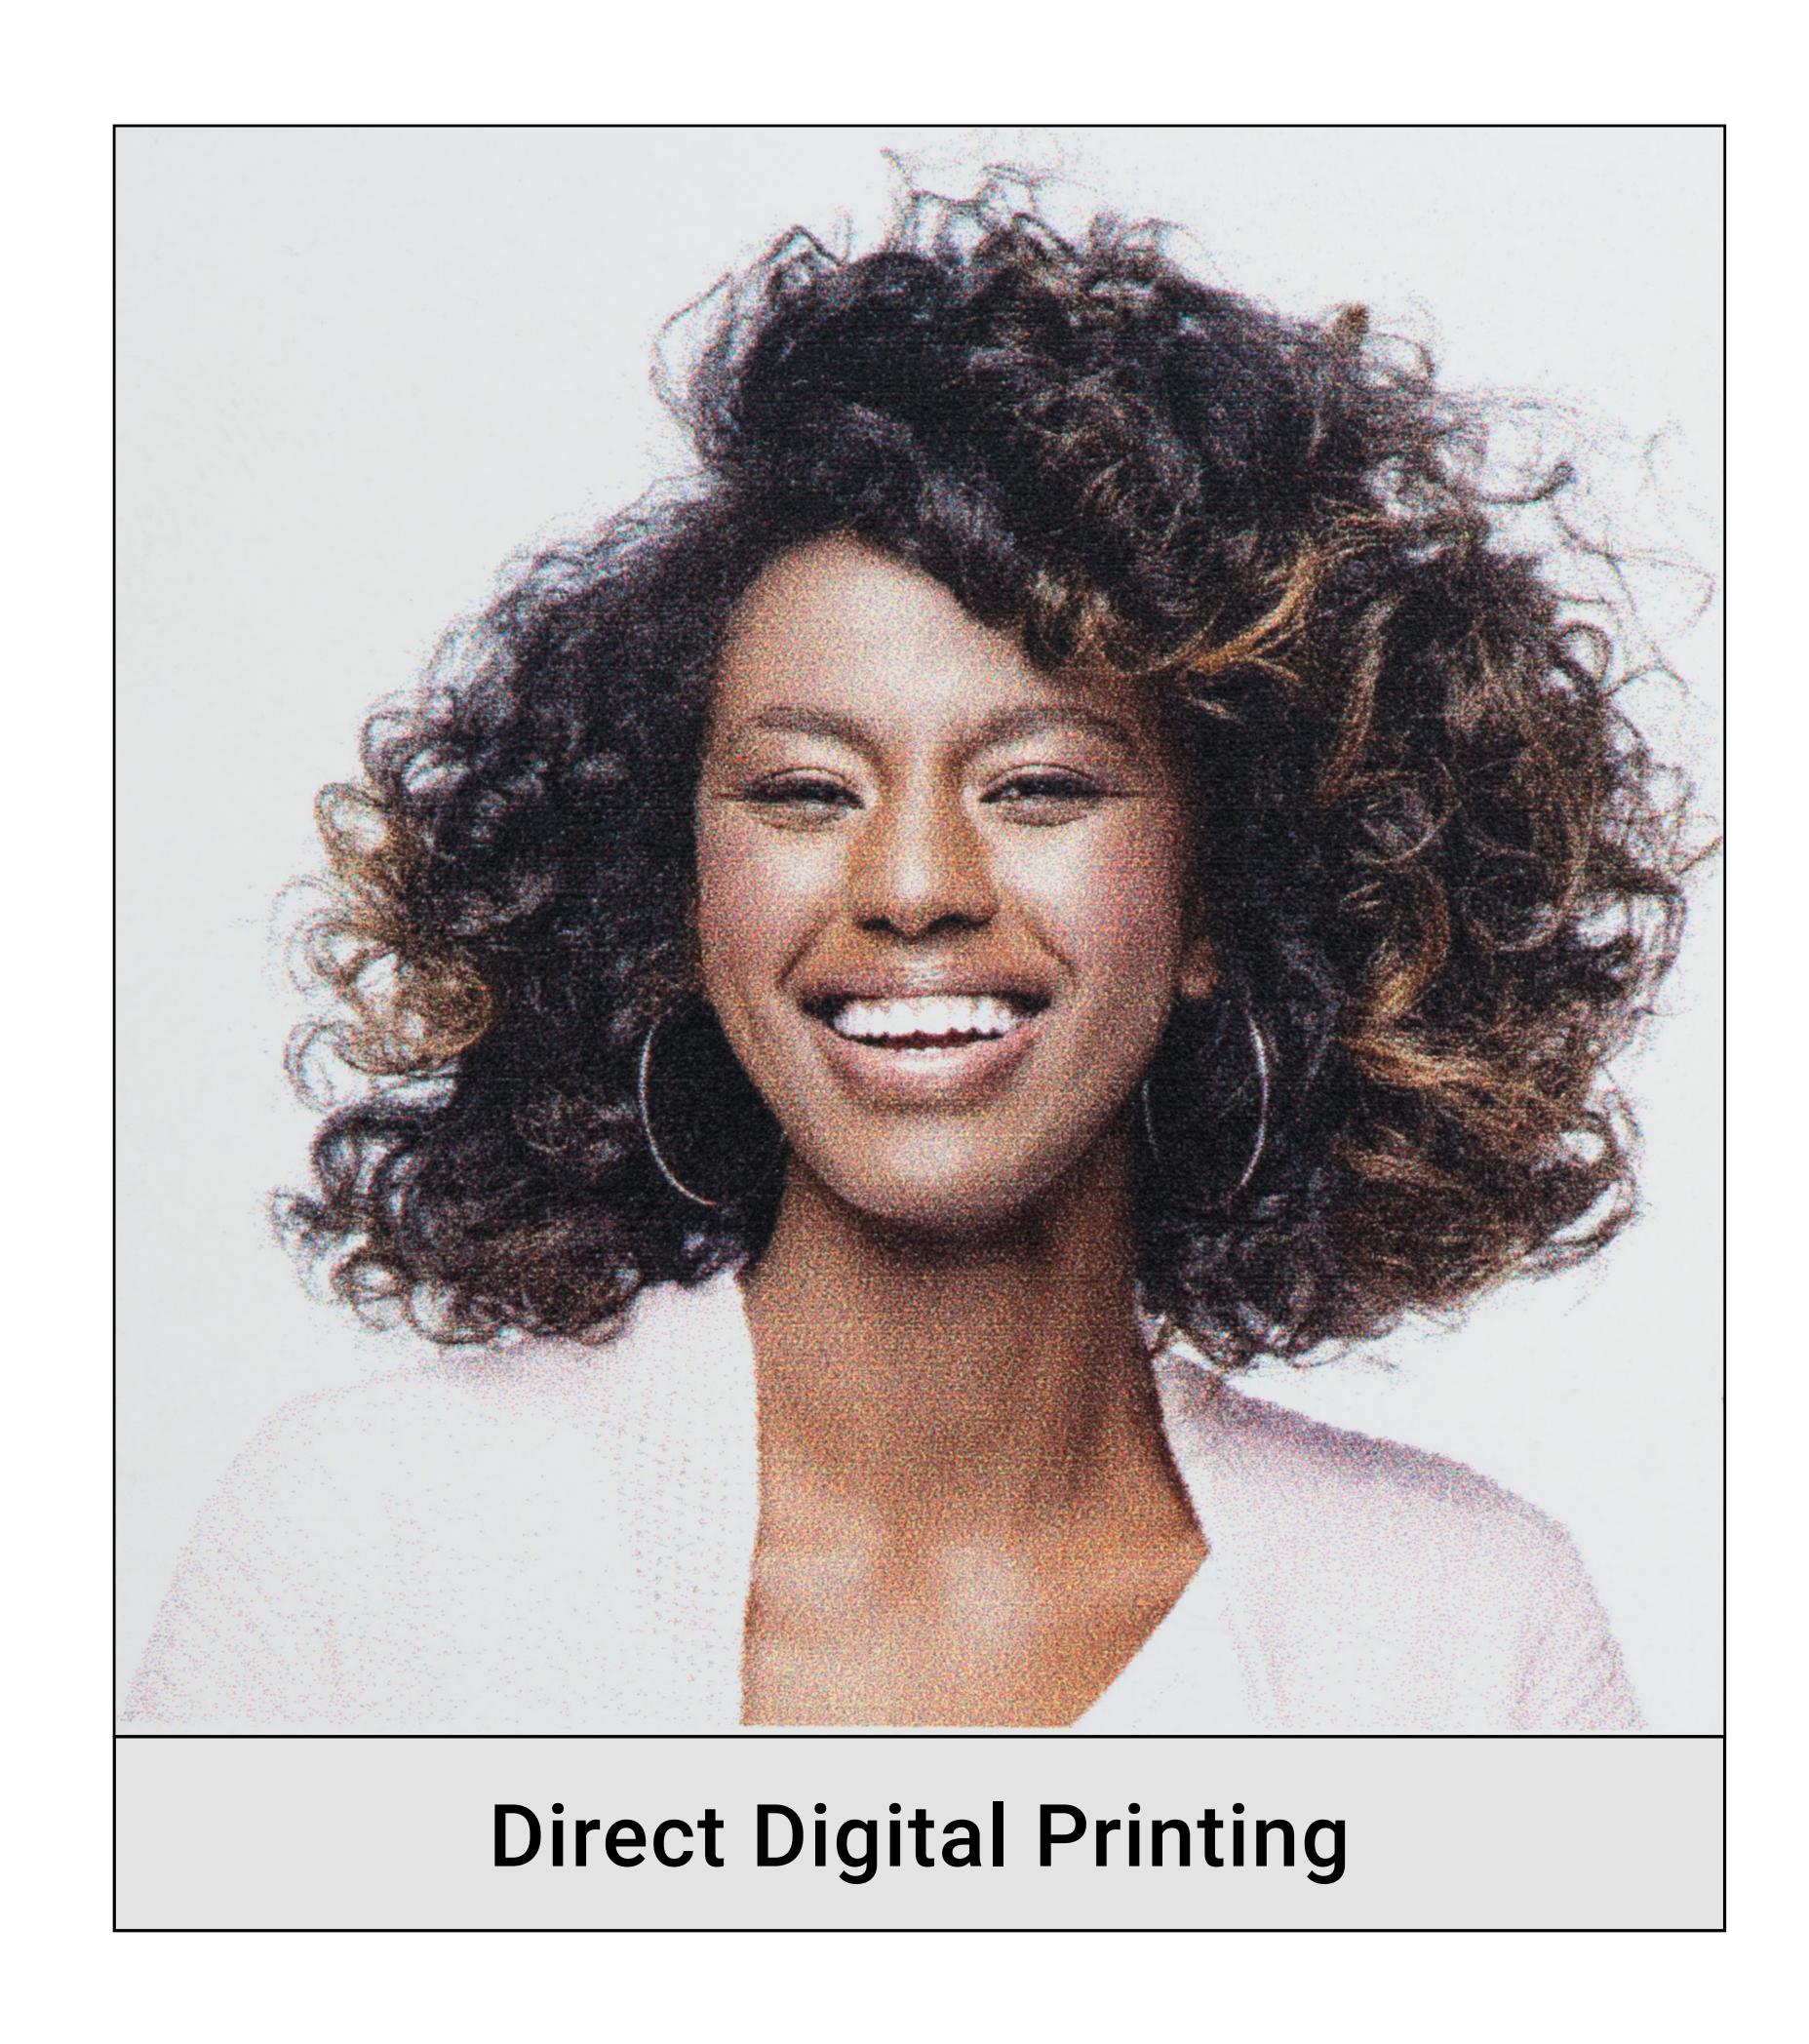

## Direct Digital vs UltraHD

### Table of Comparisons

Get your message across even clearer with a high-quality photographic print. Resolution, colour gamut, colour gradation and edge definition are dramatically improved to a near-magazine quality print.

# Direct Digital vs UltraHD? Table of Comparisons

|                   | Standard Print - Direct Digital | UltraHD         |
|-------------------|---------------------------------|-----------------|
| Finish            | Matte                           | High Gloss      |
| Resolution        | Low Resolution                  | High Resolution |
| Colour Gamut      | Low                             | High            |
| Colour Gradation  | Low                             | High            |
| Print Vibrancy    | Low                             | High            |
| Cylindrical Print | No                              | Yes             |