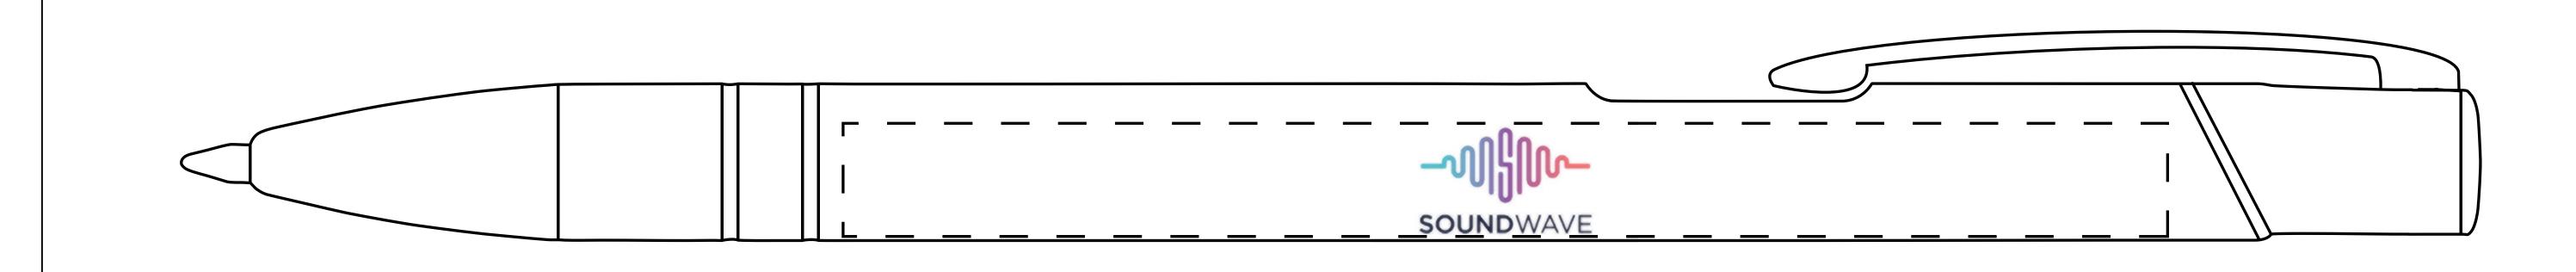

## Print Areas

Direct Digital Printing

Print Area: 82mm x 7mm

Electra® Ballpen

UltraHD Printing

Print Area: 35mm x 20mm

Direct Digital Printing

Print Area: 60mm x 7mm