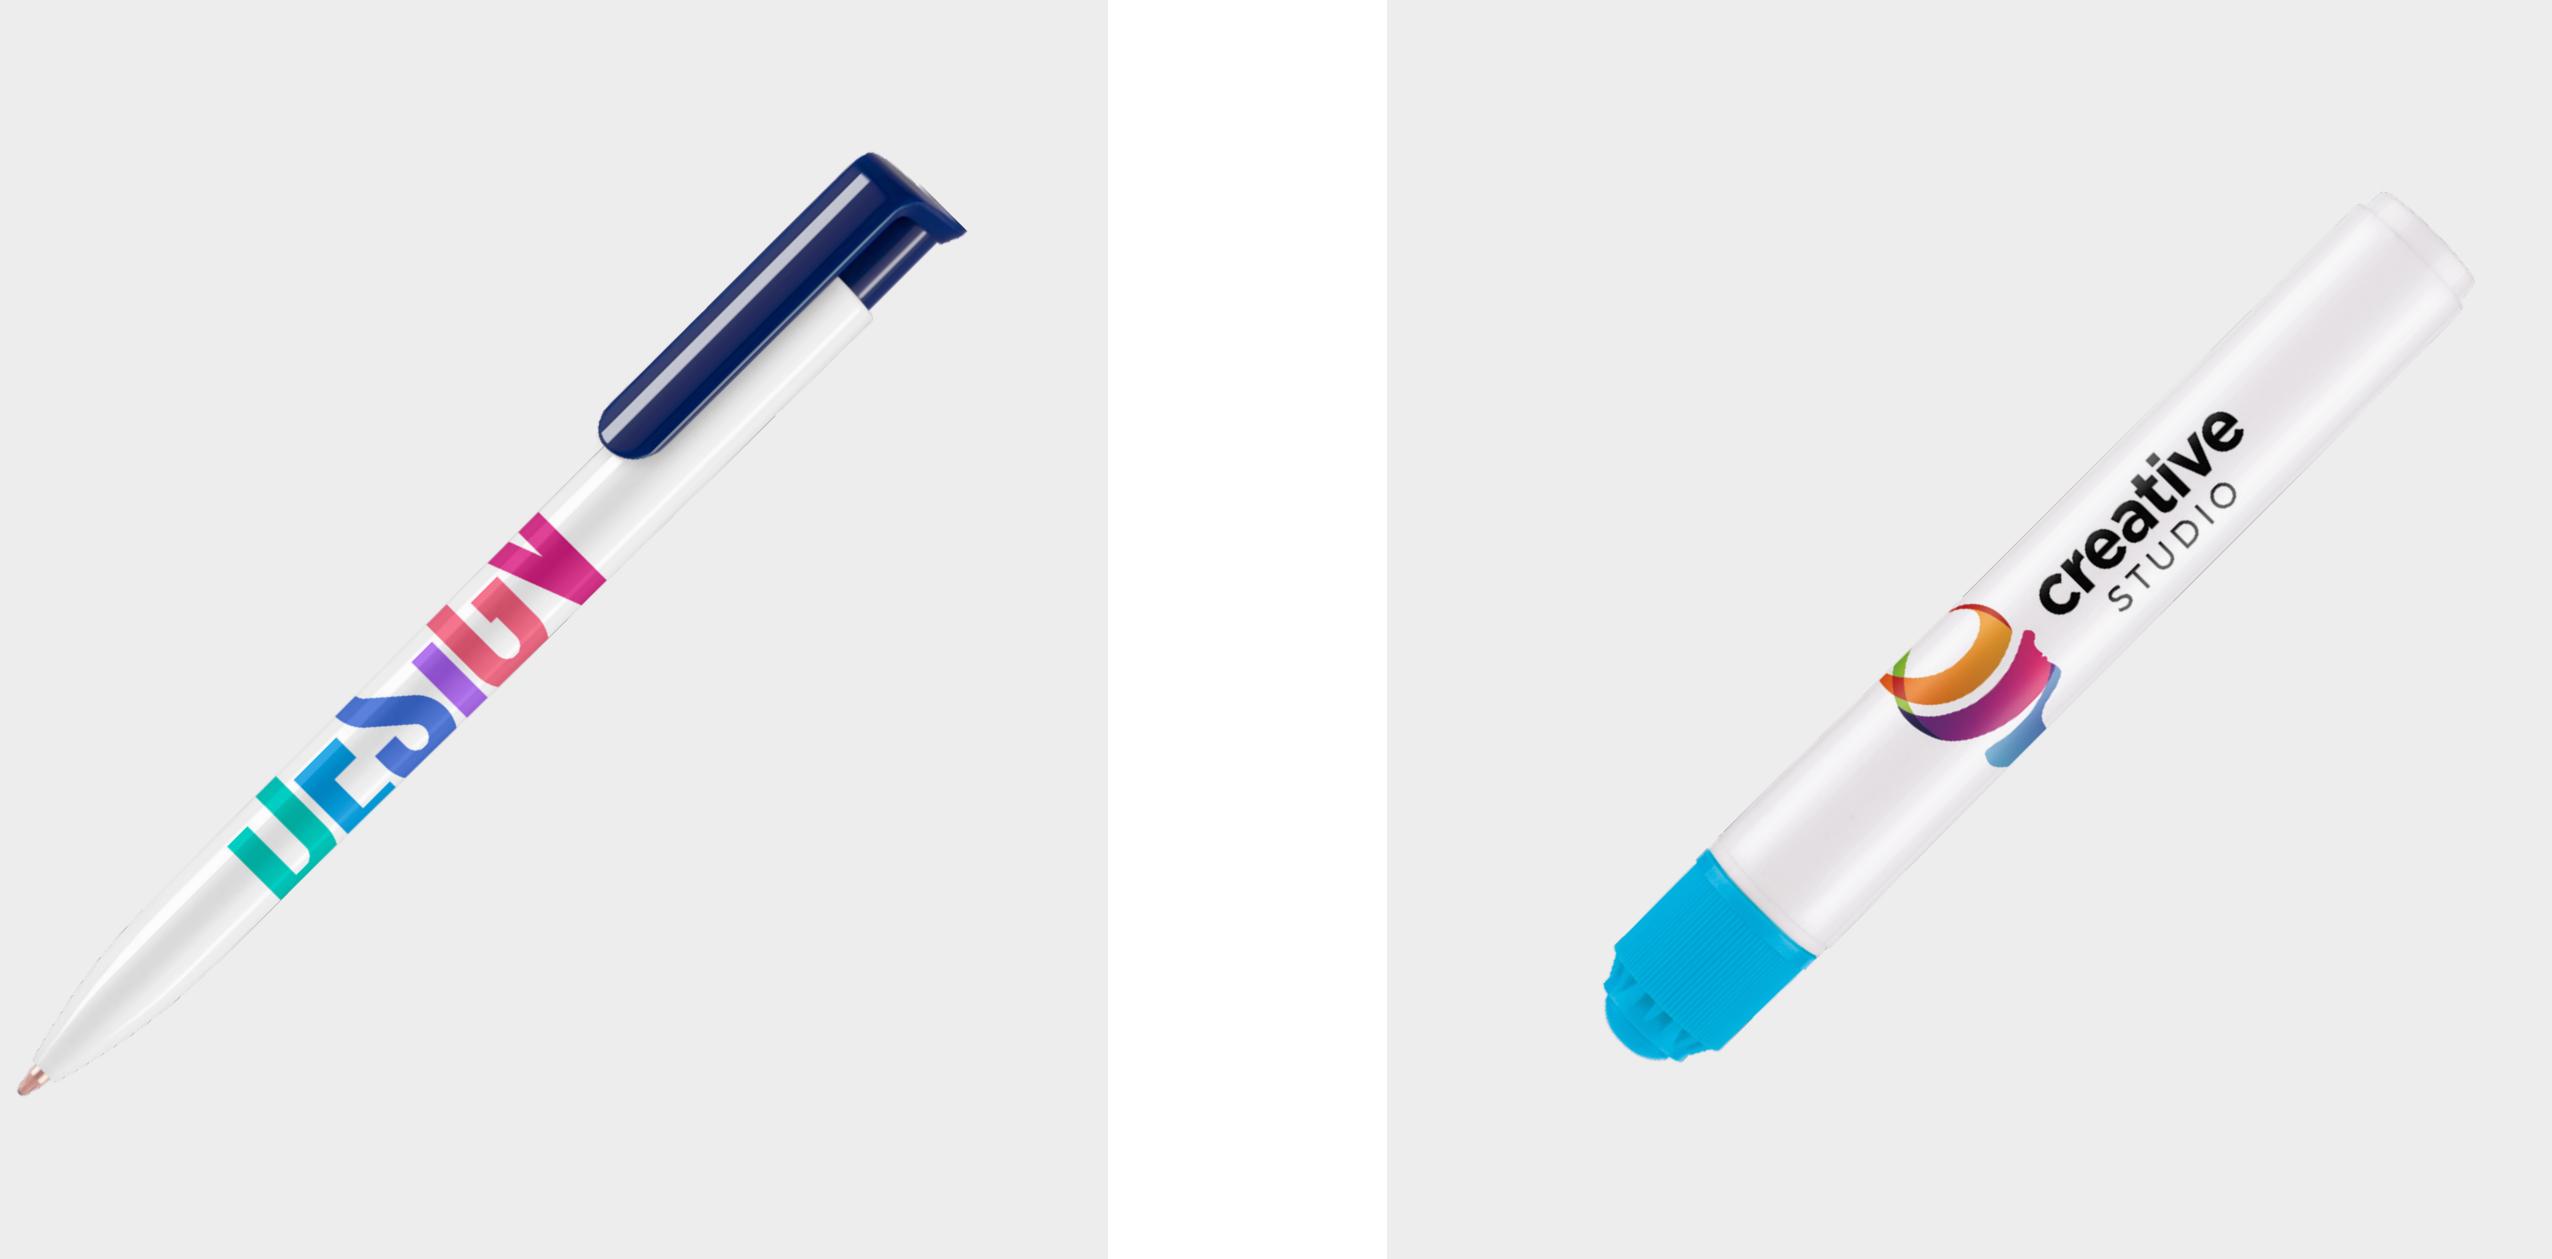

## Print Areas

Direct Digital Printing

Print Area: 82mm x 7mm

Electra® Ballpen

UltraHD Printing

Print Area: 35mm x 20mm

Direct Digital Printing

Print Area: 60mm x 7mm

Absolute® Extra Ballpen

**UltraHD Printing** 

Print Area: 50mm x 20mm